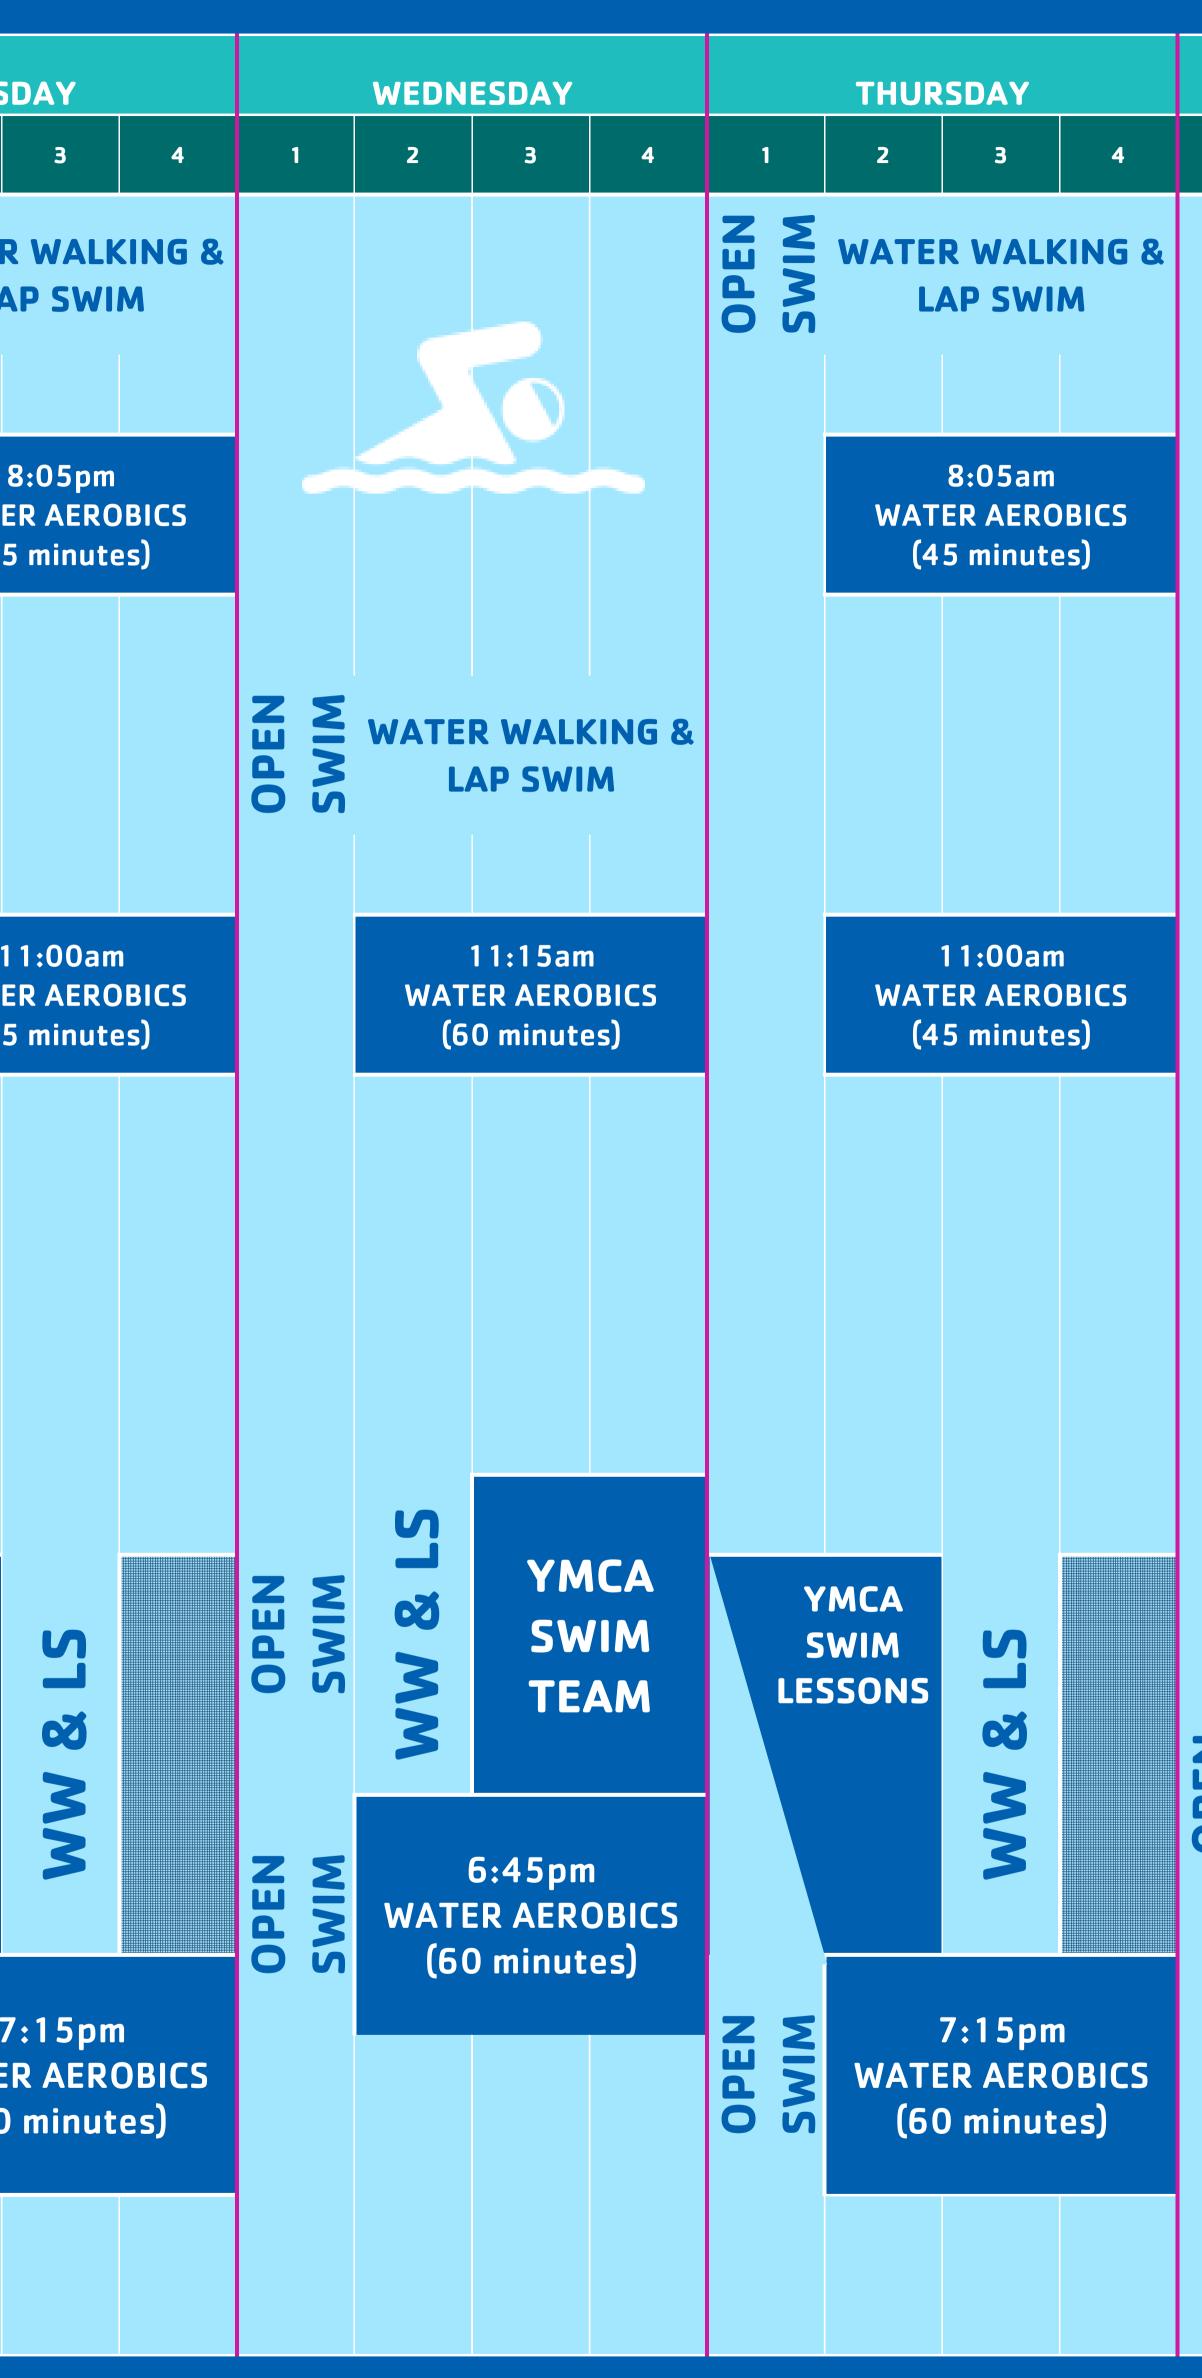

LANE CLOSED

**POOL CLOSED** 

**EXTRA LANE FOR CLASS** 

|                                        | N                          | IONDA   | Y                   |     |              | TUES        |
|----------------------------------------|----------------------------|---------|---------------------|-----|--------------|-------------|
| TIME                                   | 1                          | 2       | 3                   | 4   | 1            | 2           |
| <b>5</b> A                             |                            |         |                     |     | NIN NI       | WATER<br>LA |
| <b>6</b> A                             |                            |         |                     |     | P<br>S<br>S  | LA          |
| 7:30A                                  |                            |         |                     |     |              |             |
| <b>8</b> A                             |                            | WAT     | 8:05pm<br>ER AERO   |     |              | WATI        |
| <b>8:30A</b>                           |                            |         | 5 minute            |     |              | (4          |
| <b>9</b> A                             |                            |         |                     |     |              |             |
| 9:15A                                  |                            |         |                     |     |              |             |
| <b>10A</b>                             |                            |         |                     |     |              |             |
| 10:15A                                 |                            |         |                     |     |              |             |
| 11:15A                                 |                            |         | 11:15am<br>ER AERO  |     |              | 1<br>WATI   |
| 11:30A                                 |                            |         | 0 minute            |     |              | (4          |
| <b>12P</b>                             |                            |         |                     |     |              |             |
| 12:45P                                 |                            |         |                     |     |              |             |
| 1:30P                                  |                            |         |                     |     |              |             |
| 3:15P                                  |                            |         |                     |     |              |             |
| 3:45P                                  |                            |         |                     |     |              |             |
| <b>4</b> P                             | ZΣ                         | L       | YM                  |     |              |             |
| 4:30P                                  | <b>OPEN</b><br>SWIM        | WW & LS |                     |     |              | MCA<br>WIM  |
| <b>5</b> P                             |                            | Ş       | TE                  | AM  |              | SONS        |
| 5:30P                                  |                            |         |                     |     |              |             |
| 6:45P                                  | Z                          |         | 6:50pm<br>ER AERC   |     |              |             |
|                                        | <b>OPEN</b><br><b>SWIM</b> | S       | tarts 4/<br>0 minut | 8   |              |             |
|                                        |                            | (4)     |                     | 55) | ZΣ           | 7           |
| 7:45P                                  |                            |         |                     |     | SW           | WATE<br>(60 |
|                                        |                            |         |                     |     |              |             |
|                                        |                            |         |                     |     |              |             |
| 7:15P<br>7:45P<br>8P<br>8:15P<br>8:30P |                            | (4)     |                     | 33  | OPEN<br>SWIM |             |

LAP SWIM/OPEN SWIM

20

# E 4 – LANE POOL

LANE CLOSED