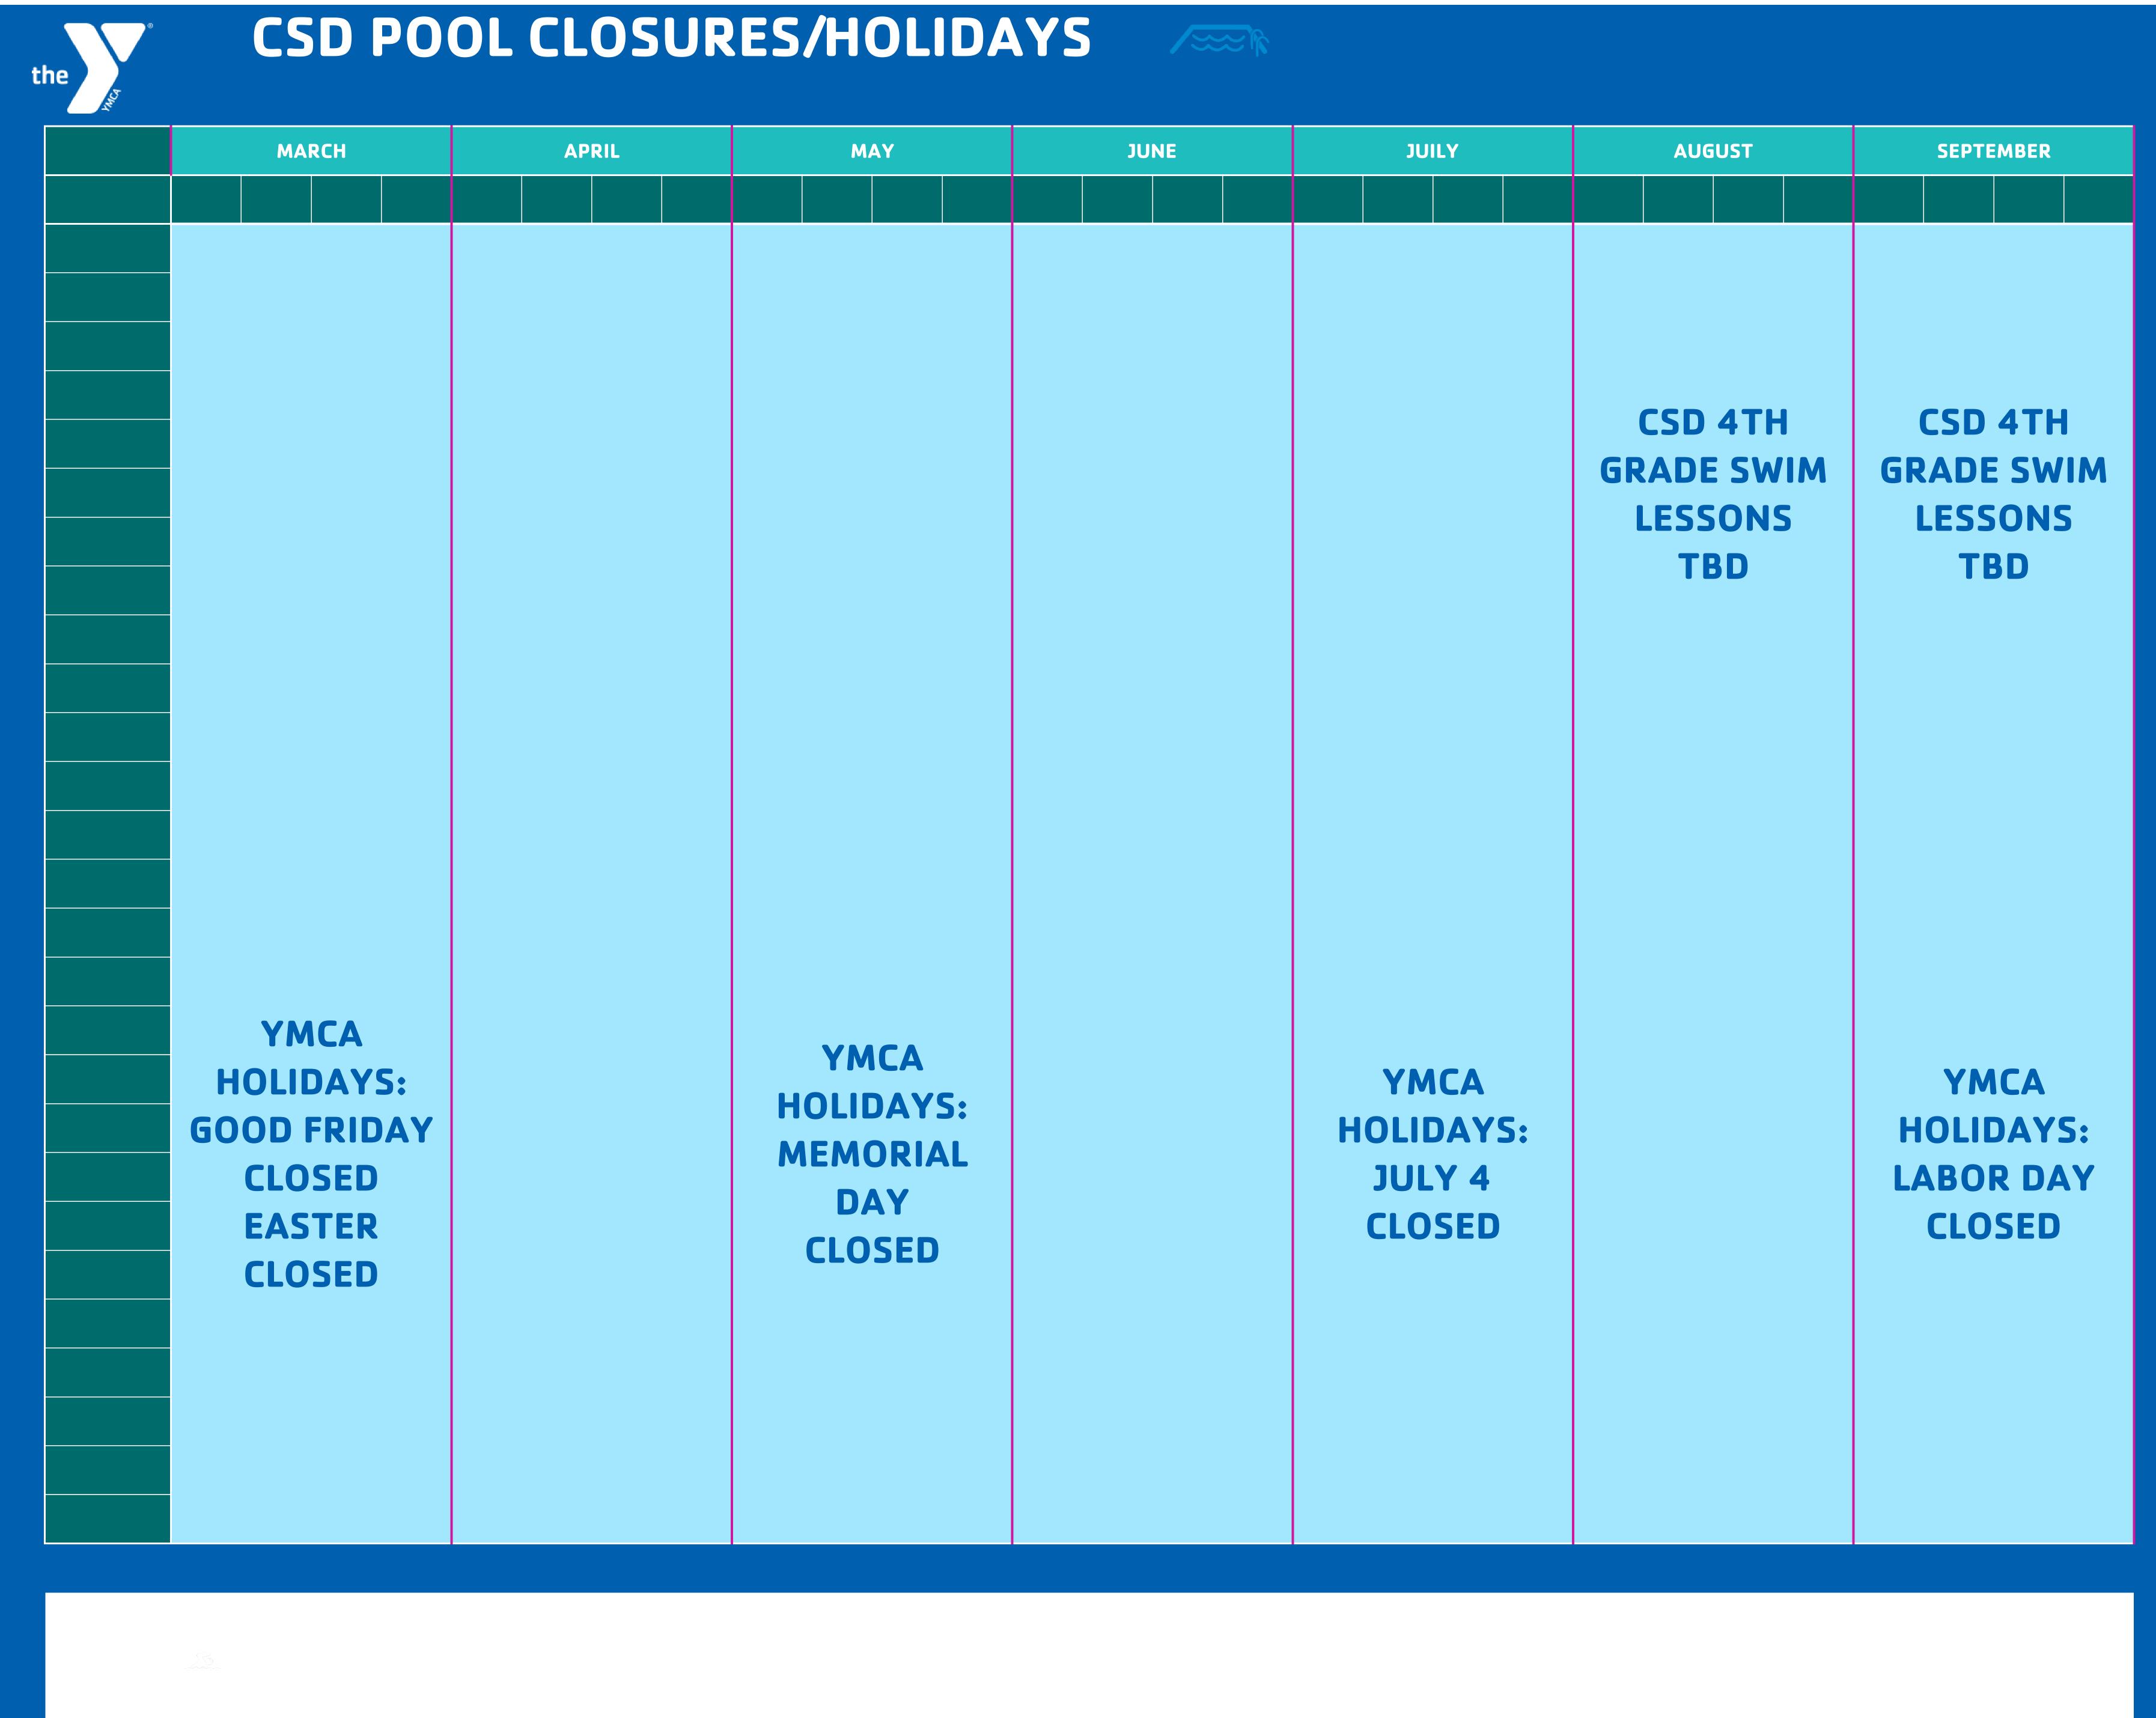

# **APRIL-MAY 2024**

|      | EDI                | DAY                                |   |           | SATL          | SUNDAY                                                                                                                                                                                                                                                                                                                                                                                                                                                                                                                                                                                                                                                                                                                                                                                                                                                                                                                                                                                                                                                                                                                                                                                                                                                                                                                                                                                                                                                                                                                                                                                                                                                                                                                                                                                                                                                                                                                                                                                                                                                                                                                         |                                 |                                              |                                                                            |                                              |  |  |  |
|------|--------------------|------------------------------------|---|-----------|---------------|--------------------------------------------------------------------------------------------------------------------------------------------------------------------------------------------------------------------------------------------------------------------------------------------------------------------------------------------------------------------------------------------------------------------------------------------------------------------------------------------------------------------------------------------------------------------------------------------------------------------------------------------------------------------------------------------------------------------------------------------------------------------------------------------------------------------------------------------------------------------------------------------------------------------------------------------------------------------------------------------------------------------------------------------------------------------------------------------------------------------------------------------------------------------------------------------------------------------------------------------------------------------------------------------------------------------------------------------------------------------------------------------------------------------------------------------------------------------------------------------------------------------------------------------------------------------------------------------------------------------------------------------------------------------------------------------------------------------------------------------------------------------------------------------------------------------------------------------------------------------------------------------------------------------------------------------------------------------------------------------------------------------------------------------------------------------------------------------------------------------------------|---------------------------------|----------------------------------------------|----------------------------------------------------------------------------|----------------------------------------------|--|--|--|
| 1    | 2                  | 3                                  | 4 | 1         | 1 2 3 4       |                                                                                                                                                                                                                                                                                                                                                                                                                                                                                                                                                                                                                                                                                                                                                                                                                                                                                                                                                                                                                                                                                                                                                                                                                                                                                                                                                                                                                                                                                                                                                                                                                                                                                                                                                                                                                                                                                                                                                                                                                                                                                                                                |                                 |                                              | 1 2                                                                        |                                              |  |  |  |
|      |                    |                                    |   |           | (4<br>WAT     | 8:05am<br>ER AERO<br>5 minute<br>9:00am<br>ER AERO<br>5 minute                                                                                                                                                                                                                                                                                                                                                                                                                                                                                                                                                                                                                                                                                                                                                                                                                                                                                                                                                                                                                                                                                                                                                                                                                                                                                                                                                                                                                                                                                                                                                                                                                                                                                                                                                                                                                                                                                                                                                                                                                                                                 | OBICS<br>S)                     | und<br>acc<br>par<br>over<br>swi             | childro<br>er mus<br>teste<br>compa<br>ent or<br>18 yea<br>mming<br>be in  | stb<br>dA<br>nie<br>gu<br>ars<br>gch         |  |  |  |
|      | WAT                | 11:00am<br>ERAEROBICS<br>5 minutes |   | S         |               |                                                                                                                                                                                                                                                                                                                                                                                                                                                                                                                                                                                                                                                                                                                                                                                                                                                                                                                                                                                                                                                                                                                                                                                                                                                                                                                                                                                                                                                                                                                                                                                                                                                                                                                                                                                                                                                                                                                                                                                                                                                                                                                                |                                 | al<br>lifeja<br>train<br>have<br>AND s<br>to | dult/g<br>ll time<br>acket.<br>ed chi<br>on a s<br>swim d<br>enter<br>WATE | es or<br>Nor<br>ildro<br>swin<br>diap<br>the |  |  |  |
| OPEN | <b>NV &amp; LS</b> | SW                                 | t | *La<br>to | ap la<br>char | ne a de la d | M<br>vail<br>The<br>dor<br>tany | abili<br>Yre<br>rem                          | ity serve                                                                  | ut                                           |  |  |  |

13 and be swim AND ad by a ad by a auardian a old. Nonhildren ms reach rdian at on-potty ren must im diaper per cover e pool.